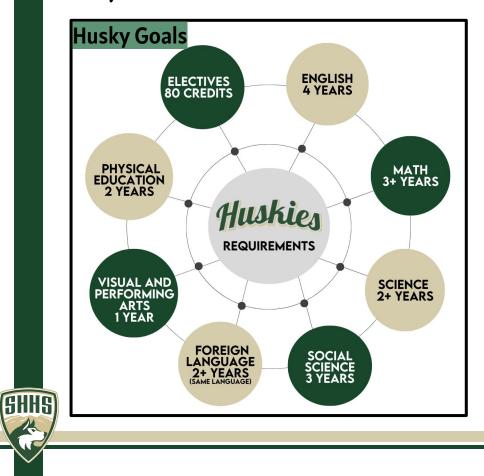

|                    |

A .

## 12th Grade Classes

- All students are required to take at least *six classes*. In order to take six classes, students need to be on track to meet the graduation and a-g requirements.
- Students should continue to take a strong academic schedule that includes <u>English</u> and <u>Government/Economics</u> courses.
- We strongly suggest that students continue a strong academic schedule that includes math, science, and a language other than English courses.
- We expect students to work toward completing the A-G requirements, and may require them to take a credit recovery class.
- We expect students to choose classes that they will commit to for the entire academic school year.



Requirements

4





## SOUTH HILLS HIGH SCHOOL Graduation Requirements vs. UC/CSU A-G Requirements

| Subject                                                                                                                                                                                                | South Hills High School