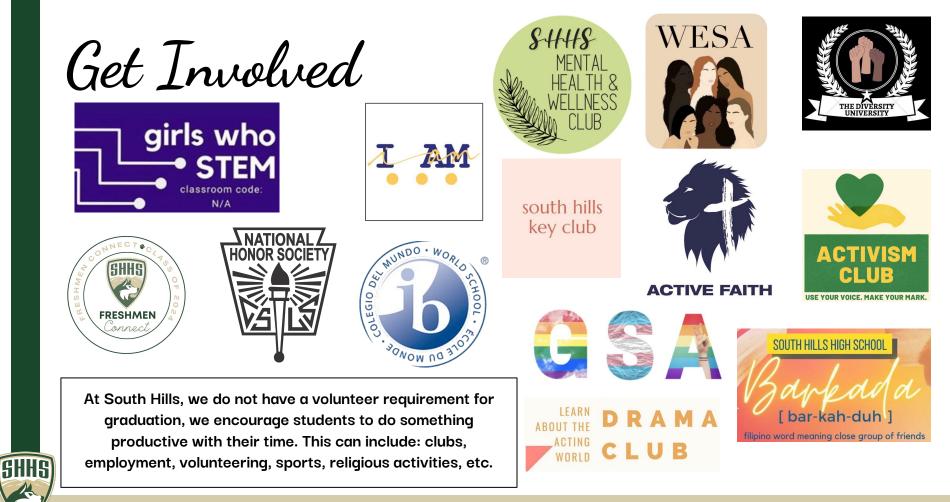

igail Marin    | Lunch    | Friday       | Theater            |
|------------------|-----------------|------------------|----------|--------------|--------------------|
| AVID             | C. James        | Luke Garcia      | NA       | NA           | NA                 |
| Bake and Debate  | Gonzalez-Renova | Abigail Marin    | Lunch    | Tues & Thurs | Room 164           |
| Barkada          | Wong            | Joshua Buenviaje | Lunch    | Friday       | Room 253           |
| Baseball         | Murphy          | Elias Reyes      | 12:10 PM | Monday       | Baseball Team Room |
| Boys Tennis      | Weber           | Megan Tran       | Lunch    | TBD          | Room 102           |
| BSU              | Hert            | Myia Abarca      | Lunch    | Tuesday      | Room 425           |





SHHS



Contact Us

www.southhillshigh.com

Main Office: (626) 974-6200 Counseling Office: (626) 974-6208 ASB Office: (626) 974-6210 Attendance Office: (626) 974-6220



<u>Follow us on Instagram</u> @southhillscounseling @southhillsasb